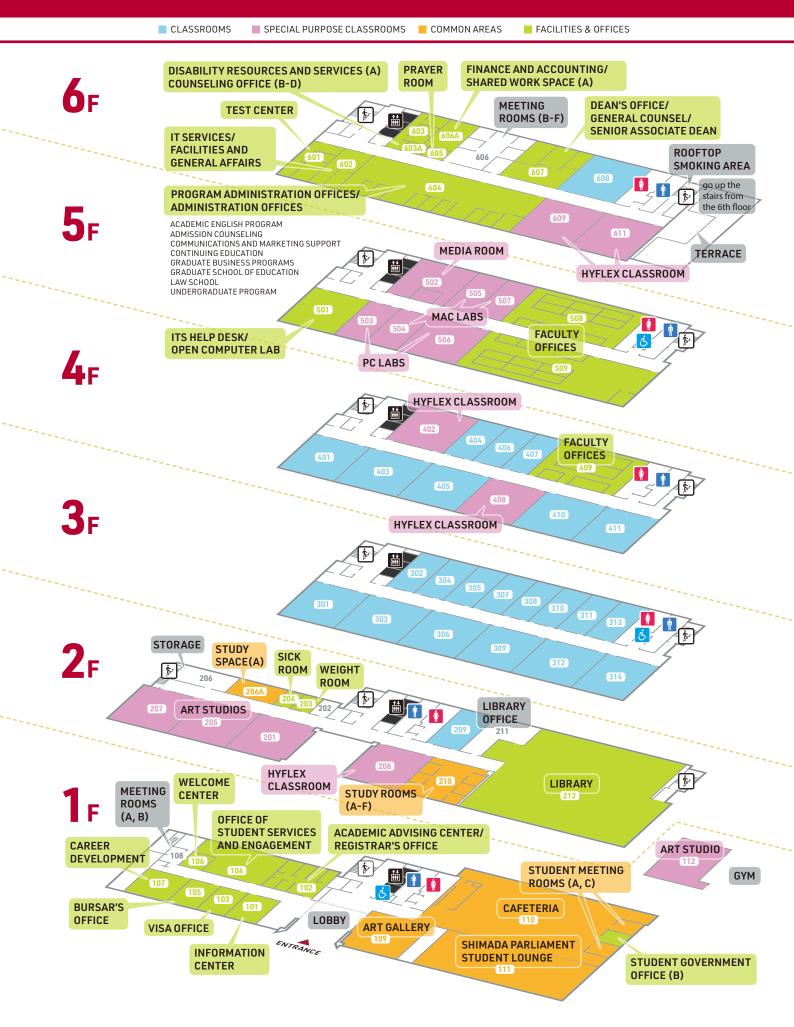

## FLOOR GUIDE



AS OF MARCH 2023



## MAPS & DIRECTIONS



AS OF MARCH 2023

CLASSROOMS ■ SPECIAL PURPOSE CLASSROOMS COMMON AREAS FACILITIES & OFFICES **ACCESS TO HUMAN RESOURCES OFFICE** Sangen-jaya & STUDENT ACTIVITY STUDIO Tokyu Den-en-toshi Line FROM CAMPUS AND South Exit B **Temple SANGEN-JAYA STATION** University Medical Clinic Japan Campus ● 7-Eleven **Administrative**  Coffee Shop Offices (HR) AEON STUDENT ACTIVITY STUDIO Dental **Main Entrance** TEMPLE UNIVERSITY Clinic Cycle Spot 7-Eleven **Student Activity Studio FACULTY OFFICES** < shown in blue lines > Showa Women's University side of the campus building **ACCESS TO † CLASSROOMS & LOUNGES AT THE j** < shown in yellow spaces> SHOWA WOMEN'S UNIVERSITY space shared to TUJ students 411 SIDE OF THE CAMPUS BUILDING **4S02** 4S01 1 3S03 312 314 3S02 211 3501 **j** 2