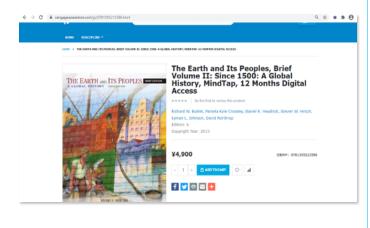

### CENGAGE estore

Visit the link provided by your professor. cengageasiaestore.com/xx/xxxxxxxxx

2

Check if the title shown is the same as your prescribed courseware.

At the shopping cart, click "**PROCEED TO CHECKOUT**" Enter a discount code if you have one.