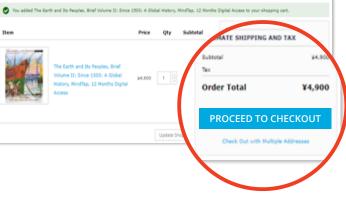

### CENGAGE estore

Visit the link provided by your professor. cengageasiaestore.com/xx/xxxxxxxxx

2

Check if the title shown is the same as your prescribed courseware.

At the shopping cart, click "**PROCEED TO CHECKOUT**" Enter a discount code if you have one.