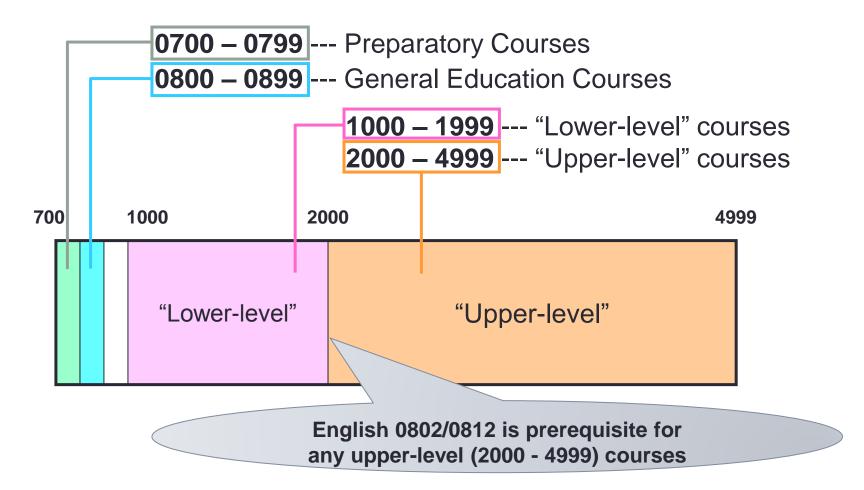

#### **General Prerequisite**

English 0802/0812: upper-level (2000 - 4999) course PR

## **Course Numbering System**

Specially numbered courses

| xxx0             | Special topics            |  |  |  |  |  |
|------------------|---------------------------|--|--|--|--|--|
| xx96, xx97, xx98 | Writing-intensive courses |  |  |  |  |  |