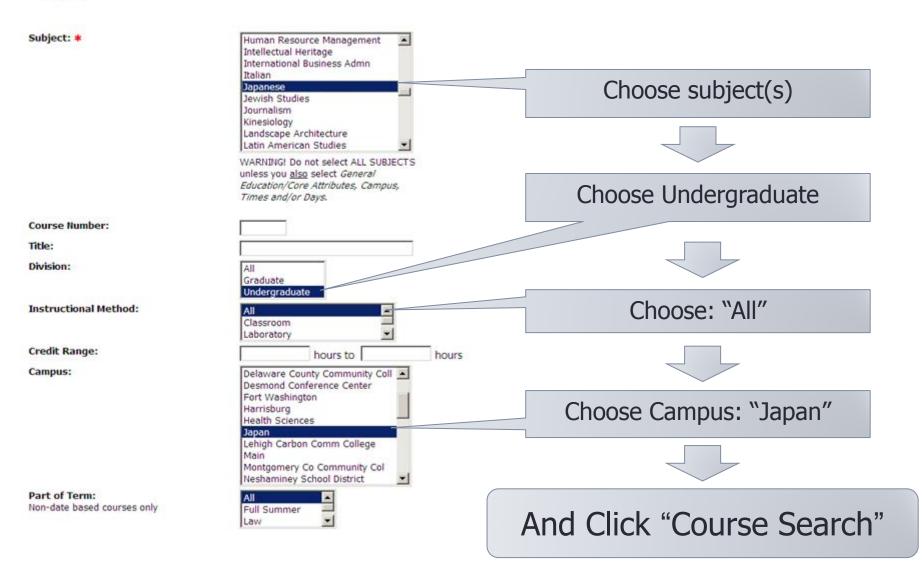

### Look Up Class

#### Look Up Classes

Use the selection options to search the class schedule. You may choose any combination of fields to i complete.

### Look Up Class

|          |       |      | (    | CRI | N # | <u>L</u><br>- | Course Title         | С    | AP: Maxim         | um  | ۱N  | um  | ber c  | of Sea | ats    |
|----------|-------|------|------|-----|-----|---------------|----------------------|------|-------------------|-----|-----|-----|--------|--------|--------|
| Sections | Found | 7    | /    |     |     |               |                      |      |                   |     |     |     |        |        |        |
| Japanese | :     |      |      |     |     |               |                      |      |                   |     |     |     |        |        |        |
| SELECT   | CRN   | La   | CRSE | SEC | CMP | CRED          | TITLE                | DAYS | TIME              | CAP | ACT | REM | WL CAP | WL ACT | WL REM |
| C        | 26461 | JPNS | 1001 | 801 | JPN | 4.000         | Japanese Elements I  | MWF  | 10:00 am-11:20 am | 18  | 18  | 0   | 100    | 0      | 100    |
|          | 26493 | JPNS | 1001 | 802 | JPN | 4.000         | Japanese Elements I  | MWF  | 12:40 pm-02:00 pm | 18  | 6   | 12  | 100    | 0      | 100    |
|          | 26494 | JPNS | 1001 | 803 | JPN | 4.000         | Japanese Elements I  | MWF  | 03:20 pm-04:40 pm | 18  | 7   | 11  | 100    | 0      | 100    |
|          | 26495 | JPNS | 1001 | 804 | JPN | 4.000         | Japanese Elements I  | MWF  | 10:00 am-11:20 am | 18  | - 5 | 13  | 100    | 0      | 100    |
|          | 26462 | JPNS | 1002 | 801 | JPN | 4.000         | Japanese Elements II | MWF  | 03:20 pm          | 18  | 11  | 7   | 100    | 0      | 100    |
|          | 26496 | JPNS | 1002 | 802 | JPN | 4.000         | Japanese Elements II |      | 10:00 am-11:20 am | 18  | 13  | 5   | 100    | 0      | 100    |
|          | 26497 | JPNS | 1002 | 803 | JPN | 4.000         | Japanese Elements II | MWF  | 12:40 pm-0- pm    | 18  | 15  | 3   | 200    | 0      | 100    |