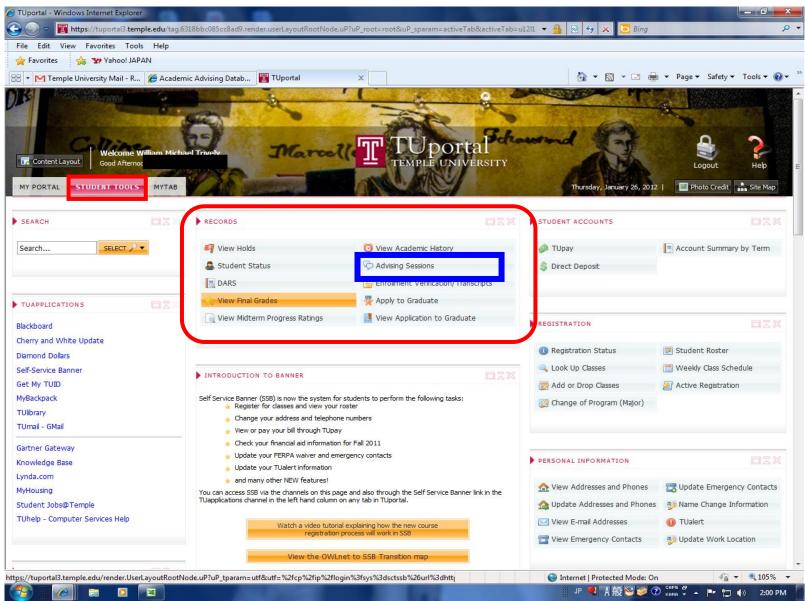

#### **TUportal** Log in here: https://tuportal.temple.edu

# **TUportal**

| Content Layout  Welcome Good Afternoon!  MY PORTAL BANNER MYTAB                                          |                                                                                                                                                                                                                                                                                                                                                                                              | And a second sec | A BAL                                                                                                                                                                                                          | gout Help<br>to Credit Site Ma                             |
|----------------------------------------------------------------------------------------------------------|----------------------------------------------------------------------------------------------------------------------------------------------------------------------------------------------------------------------------------------------------------------------------------------------------------------------------------------------------------------------------------------------|--------------------------------------------------------------------------------------------------------------------------------------------------------------------------------------------------------------------------------------------------------------------------------------------------------------------------------------------------------------------------------------------------------------------------------------------------------------------------------------------------------------------------------------------------------------------------------------------------------------------------------------------------------------------------------------------------------------------------------------------------------------------------------------------------------------------------------------------------------------------------------------------------------------------------------------------------------------------------------------------------------------------------------------------------------------------------------------------------------------------------------------------------------------------------------------------------------------------------------------------------------------------------------------------------------------------------------------------------------------------------------------------------------------------------------------------------------------------------------------------------------------------------------------------------------------------------------------------------------------------------------------------------------------------------------------------------------------------------------------------------------------------------------------------------------------------------------------------------------------------------------------------------------------------------------------------------------------------------------------------------------------------------------------------------------------------------------------------------------------------------------|----------------------------------------------------------------------------------------------------------------------------------------------------------------------------------------------------------------|------------------------------------------------------------|
| SEARCH                                                                                                   | PERSONAL ANNOUNCEMENTS                                                                                                                                                                                                                                                                                                                                                                       |                                                                                                                                                                                                                                                                                                                                                                                                                                                                                                                                                                                                                                                                                                                                                                                                                                                                                                                                                                                                                                                                                                                                                                                                                                                                                                                                                                                                                                                                                                                                                                                                                                                                                                                                                                                                                                                                                                                                                                                                                                                                                                                                | COMPUTER SERVICES NEWS                                                                                                                                                                                         | 62                                                         |
| Search                                                                                                   | Access Self-Serv                                                                                                                                                                                                                                                                                                                                                                             | ice Ba                                                                                                                                                                                                                                                                                                                                                                                                                                                                                                                                                                                                                                                                                                                                                                                                                                                                                                                                                                                                                                                                                                                                                                                                                                                                                                                                                                                                                                                                                                                                                                                                                                                                                                                                                                                                                                                                                                                                                                                                                                                                                                                         |                                                                                                                                                                                                                | community are requi                                        |
| TUAPPLICATIONS       Blackboard       Self-Service Banner       Get My TUID       TUlibrary       TUmail | Select the way you want to look up a building:                                                                                                                                                                                                                                                                                                                                               | Directions + Maps                                                                                                                                                                                                                                                                                                                                                                                                                                                                                                                                                                                                                                                                                                                                                                                                                                                                                                                                                                                                                                                                                                                                                                                                                                                                                                                                                                                                                                                                                                                                                                                                                                                                                                                                                                                                                                                                                                                                                                                                                                                                                                              | expiration date, Computer Services will<br>you.<br>To change your password, log in to acc<br>with your current password.<br>For additional information about passwo<br>the TUsecure web site.                  | counts.temple.edu                                          |
| Banner - INB                                                                                             |                                                                                                                                                                                                                                                                                                                                                                                              |                                                                                                                                                                                                                                                                                                                                                                                                                                                                                                                                                                                                                                                                                                                                                                                                                                                                                                                                                                                                                                                                                                                                                                                                                                                                                                                                                                                                                                                                                                                                                                                                                                                                                                                                                                                                                                                                                                                                                                                                                                                                                                                                | TUCALENDAR - TODAY'S EVENTS                                                                                                                                                                                    | 62                                                         |
| E~Print<br>Knowledge Base<br>OWLnet<br>TUhelp - Computer Services Help                                   | TEMPLE UNIVERSITY ONLINE NEWSROOM     The latest news from Temple University     DEO: President Hart and state-related university leaders appear befor     opropriations Committee     emple President Ann Weaver Hart and the leaders of Penn State, Pitt     ise for Pennsylvania's continued support for the state-related universit                                                      | and Lincoln made the                                                                                                                                                                                                                                                                                                                                                                                                                                                                                                                                                                                                                                                                                                                                                                                                                                                                                                                                                                                                                                                                                                                                                                                                                                                                                                                                                                                                                                                                                                                                                                                                                                                                                                                                                                                                                                                                                                                                                                                                                                                                                                           | RSS Feed Temple University Events Cal<br>mbler Campus: Ambler Campus Student I<br>(25/2011)<br>Start Date: 3/25/2011 Start Time:<br>Ind Date: 3/25/2011 End Time:<br>wmbler - Bright Hall                      | endar<br>Research Conferenc<br>8:30 AM                     |
| TULINKS CALL Students<br>Faculty<br>Staff                                                                | udget hearing on Thursday in Harrisburg.<br>emple advocates take action on proposed Pa. funding cuts<br>less than one week, more than 7,000 Temple students, parents, em<br>gned TALON's Stand with Temple petition, and nearly 2,500 letters has<br>inators and representatives urging them to oppose the governor's pro-<br>promonowealth appropriation to Temple by more than 50 percent. | ave been sent to state                                                                                                                                                                                                                                                                                                                                                                                                                                                                                                                                                                                                                                                                                                                                                                                                                                                                                                                                                                                                                                                                                                                                                                                                                                                                                                                                                                                                                                                                                                                                                                                                                                                                                                                                                                                                                                                                                                                                                                                                                                                                                                         | Noom: lounge<br>When students complete a research<br>present a paper in their classroom,<br>ulmination of weeks of dedication a<br>nany cases, that one moment in cla<br>ast time the student shares all of th | it is typically the<br>and hard work. In<br>iss may be the |