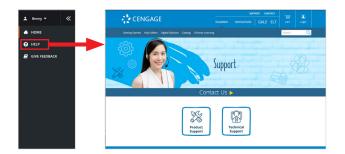

|
| 6-100 chars, email format                                  |                                                                                                                                                                                                              |
| CHANGE PASSWORD                                            | max 50 letters                                                                                                                                                                                               |

#### 

## Help

Select **HELP** to find product and technical support.



### Sign Out

To sign out, open the User Menu and select **Sign Out**.





**Note**: Make sure you first access your courseware in a browser before accessing it in the app.



Online Self-Help cengage.com/training



Tech Support info.cengage.com/asia\_ techsupport



Real-Time System Status Updates Visit techcheck.cengage.com to quickly see if Cengage is experiencing technical difficulties.