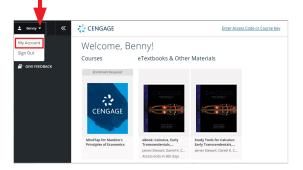

### **User Menu**

Click on the down arrow besides your name to open the User Menu. Select **My Account**.