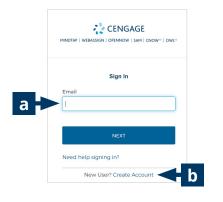

### **3** Log In to Your Account

- **a** Already have a Cengage Account? Log in with your email. (Go to Step 8)
- New to Cengage?
   Click "Create Account" to register.
   (Go to Step 4)

## 4 Create Cengage Account