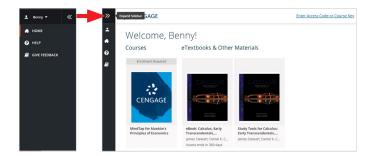

### **Basic Navigation**

Click on the arrow on the left-hand side of your dashboard to expand/collapse the sidebar.