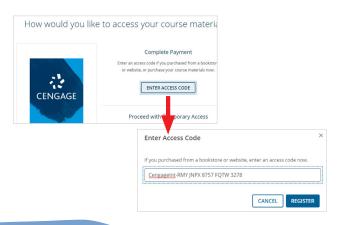

## 8 Enter Access Code

### Register your courseware by clicking on "Enter Access Code"