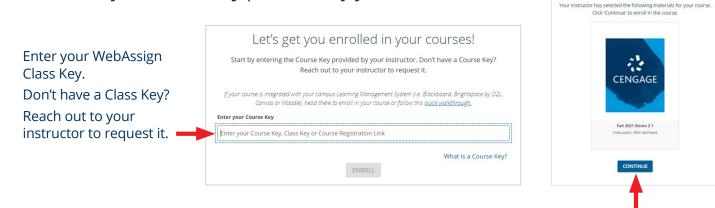

## **1** Go to webassign.com and click on "Enter Class Key"

| CENGAGE   WEBASSIGN | Instructor Sign Up Contact Us | ENTER CLASS KEY | LOG IN |
|---------------------|-------------------------------|-----------------|--------|
|                     |                               |                 |        |

# **2** Enter your **Class Key** provided by your instructor.

Verify and click "CONTINUE" to register.

Welcome to Cengage!