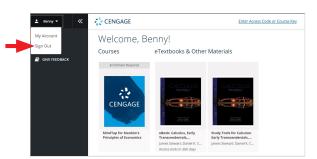

### Sign Out

To sign out, open the User Menu and select **Sign Out**.

**Note**: Make sure you first access your courseware in a browser before accessing it in the app.

Online Self-Help cengage.com/training