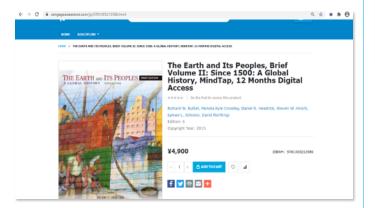

## Purchasing Courseware from CENGAGE eSTORE

- Check if the title shown is the same as your prescribed courseware.

At the shopping cart, click "PROCEED TO CHECKOUT"

Enter the discount code *JPTPSPR2022* and make sure the correct discounted price is displayed. The difference is non-refundable.