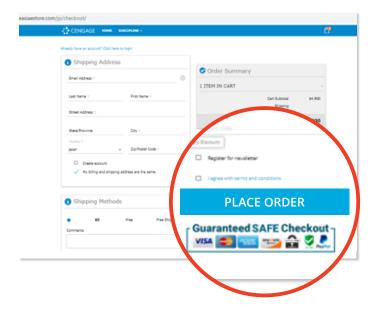

## Purchasing Courseware from CENGAGE eSTORE

After completing the form and agreeing to the terms and conditions, click "PLACE ORDER"

After you have successfully made your purchase, you will receive the following three emails from us. These emails will be sent to the email address provided during checkout. (It may take a few minutes for you to receive them)