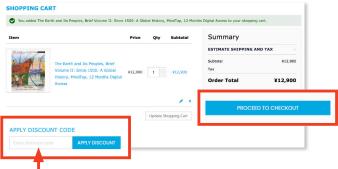

## Purchasing Courseware from CENGAGE eSTORE

- Check if the title shown is the same as your prescribed courseware.

At the shopping cart, click "PROCEED TO CHECKOUT"

Enter the discount code *JPTPSPR2022* and make sure the correct discounted price is displayed. The difference is non-refundable.