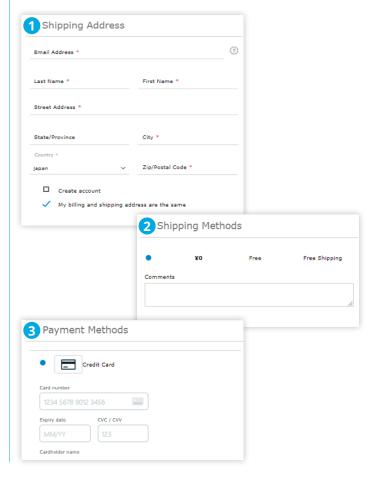

Complete the form on the checkout page. Please use your institutional mail address.

## Purchasing Courseware from CENGAGE eSTORE

After completing the form and agreeing to the terms and conditions, click "PLACE ORDER"

After you have successfully made your purchase, you will receive the following three emails from us. These emails will be sent to the email address provided during checkout. (It may take a few minutes for you to receive them)