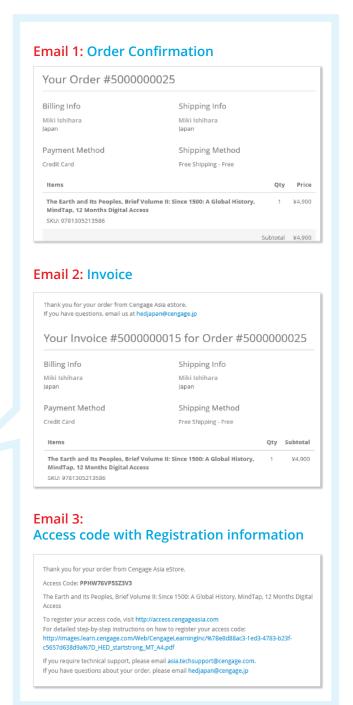

## Purchasing Courseware from CENGAGE eSTORE

After completing the form and agreeing to the terms and conditions, click "PLACE ORDER"

After you have successfully made your purchase, you will receive the following three emails from us. These emails will be sent to the email address provided during checkout. (It may take a few minutes for you to receive them)